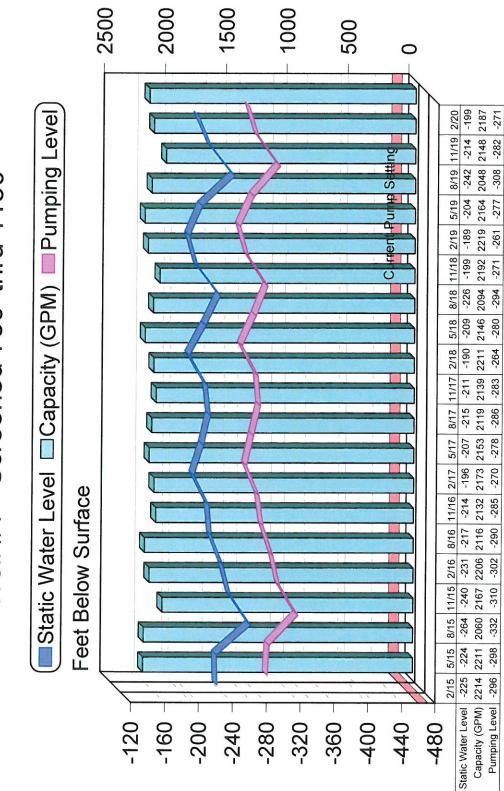

10. **Review Operations Report and authorize repairs**. President Parker recognized Mr. Gehrke, who presented the Operations Report dated March 17, 2020 and a list of delinquent accounts, copies of which are attached hereto as *Exhibit I*. Mr. Gehrke reported that 93% of the water pumped was billed for the period February 1, 2020 through February 29, 2020.