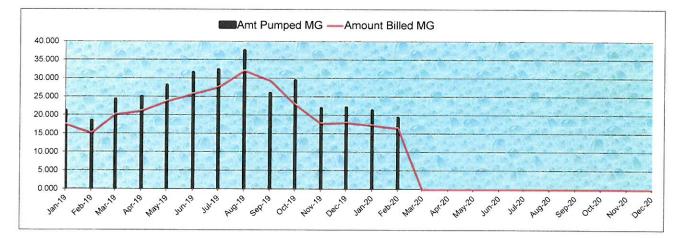

10. **Review Operations Report and authorize repairs**. President Parker recognized Mr. Gehrke, who presented the Operations Report dated March 17, 2020 and a list of delinquent accounts, copies of which are attached hereto as *Exhibit I*. Mr. Gehrke reported that 93% of the water pumped was billed for the period February 1, 2020 through February 29, 2020.