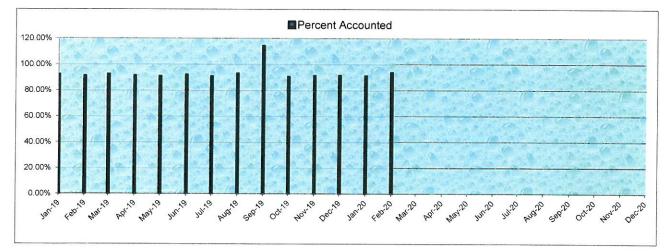

10. **Review Operations Report and authorize repairs**. President Parker recognized Mr. Gehrke, who presented the Operations Report dated March 17, 2020 and a list of delinquent accounts, copies of which are attached hereto as *Exhibit I*. Mr. Gehrke reported that 93% of the water pumped was billed for the period February 1, 2020 through February 29, 2020.