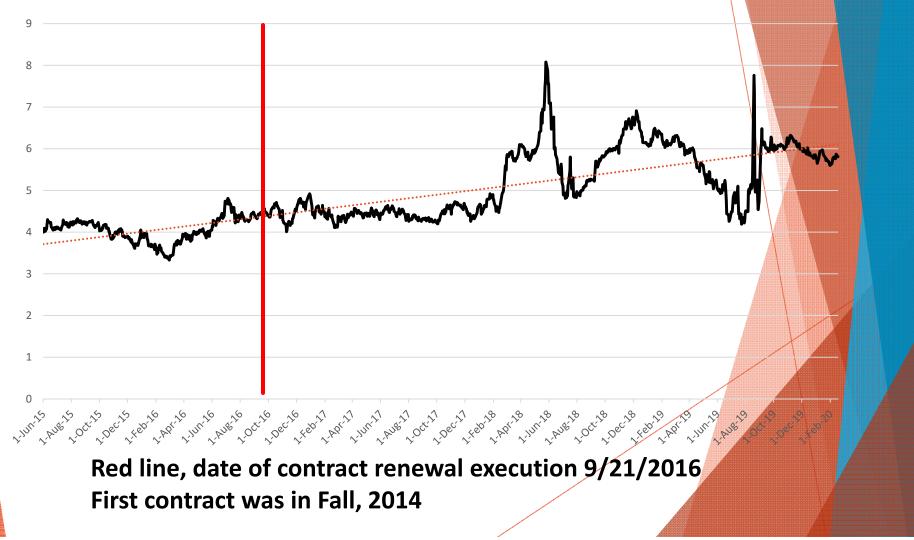

President Parker recognized Mr. Ciarella, who presented to and reviewed with the Board a summary of electricity pricing, a copy of which is attached hereto as *Exhibit B*. He stated that the District's current contract will expire at the end of December 2020. He proposed that the Board consider a contract extension to lock a price below 4.00 cents per kwh. President Parker requested that an agenda item be included on the next agenda.

# Enhanced Energy Services of America, LLC & Harris County MUD 109 March 17, 2020

Embracing the fiduciary responsibility to taxpayers and ratepayers

1,100,000

600,000

**Electricity pricing history** 

5.11¢/kwh until Dec 2014

5.13¢/kwh on contract Dec 2014 – Dec 2017

4.0¢/kwh on current contract Dec 2017 – Dec 2020, lowered costs by \$10,300/year

ees

Other points -Each 1/10<sup>th</sup>¢/kwh = \$937/year -EES fee remains the same at \$0.002/kwh -Backwardation of long term futures