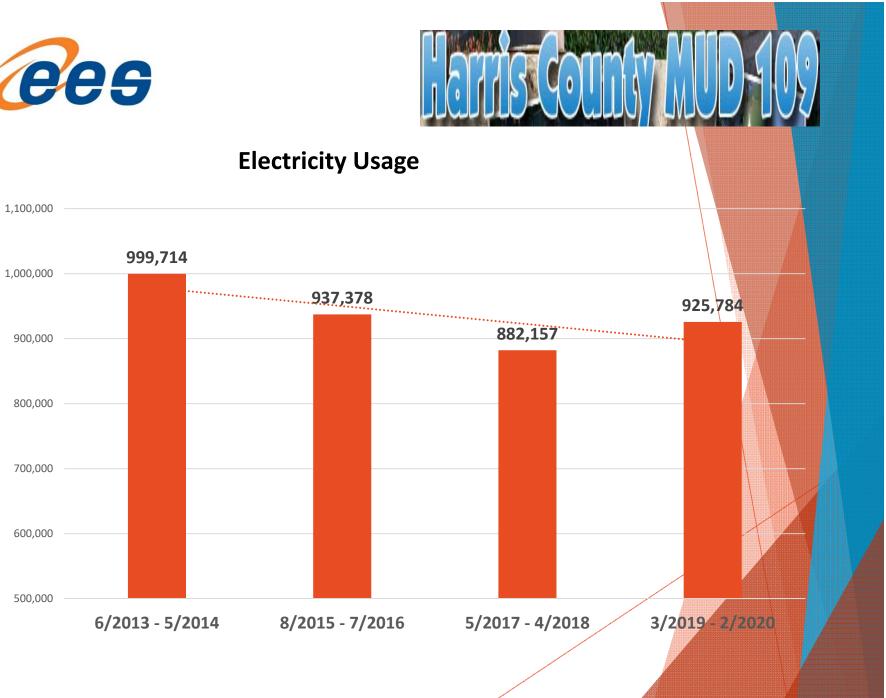

President Parker recognized Mr. Ciarella, who presented to and reviewed with the Board a summary of electricity pricing, a copy of which is attached hereto as *Exhibit B*. He stated that the District's current contract will expire at the end of December 2020. He proposed that the Board consider a contract extension to lock a price below 4.00 cents per kwh. President Parker requested that an agenda item be included on the next agenda.

# Enhanced Energy Services of America, LLC & Harris County MUD 109 March 17, 2020

Embracing the fiduciary responsibility to taxpayers and ratepayers

1,100,000

600,000

**Electricity pricing history** 

5.11¢/kwh until Dec 2014

5.13¢/kwh on contract Dec 2014 – Dec 2017

4.0¢/kwh on current contract Dec 2017 – Dec 2020, lowered costs by \$10,300/year

ees

Other points -Each 1/10<sup>th</sup>¢/kwh = \$937/year -EES fee remains the same at \$0.002/kwh -Backwardation of long term futures