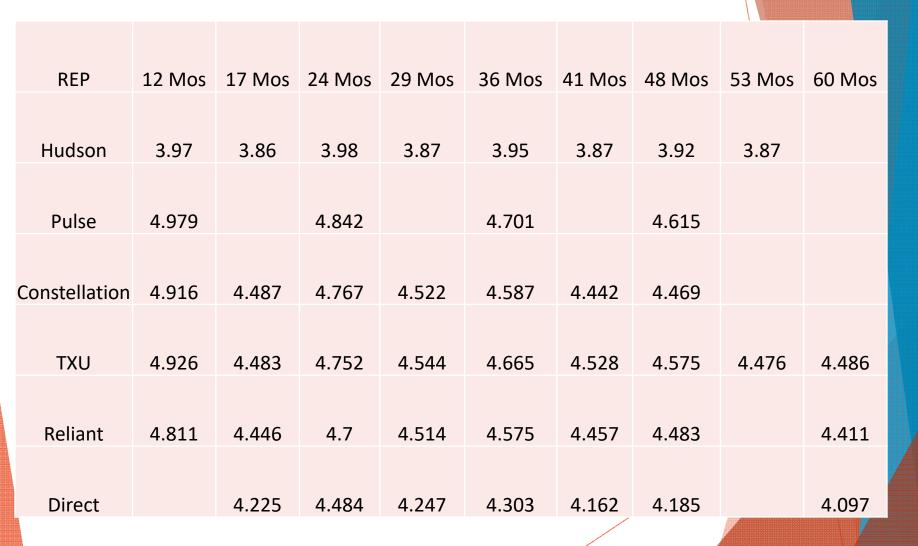

President Parker recognized Mr. Ciarella, who presented to and reviewed with the Board a summary of electricity pricing, a copy of which is attached hereto as *Exhibit B*. He stated that the District's current contract will expire at the end of December 2020. He proposed that the Board consider a contract extension to lock a price below 4.00 cents per kwh. President Parker requested that an agenda item be included on the next agenda.

# Enhanced Energy Services of America, LLC & Harris County MUD 109 March 17, 2020

Embracing the fiduciary responsibility to taxpayers and ratepayers

1,100,000

600,000

**Electricity pricing history** 

5.11¢/kwh until Dec 2014

5.13¢/kwh on contract Dec 2014 – Dec 2017

4.0¢/kwh on current contract Dec 2017 – Dec 2020, lowered costs by \$10,300/year

ees

Other points -Each 1/10<sup>th</sup>¢/kwh = \$937/year -EES fee remains the same at \$0.002/kwh -Backwardation of long term futures